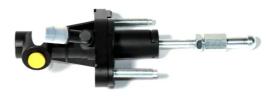

## BRAKE MASTER CYLINDER C 83 029

The C 83 029 brake master cylinder is synonymous with reliability

Brembo's hydraulic range not only contains braking system components, but also clutch components, including clutch pipes and cylinders, as well as the brake master cylinder. All Brembo brake master cylinders are subjected to rigid operating, tightness (hydraulic and pneumatic) and durability tests.