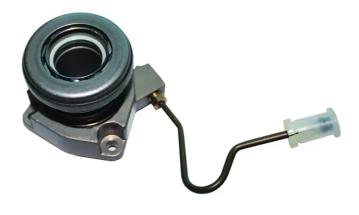

## CENTRAL CLUTCH RELEASE DEVICE E 10 006

The E 10 006 central clutch release device is synonymous with reliability

Brembo's range of clutch cylinders consists not only of external clutch cylinders but also concentric clutch slave cylinders. The concentric clutch slave cylinder combines the functions of the thrust bearing and of the clutch cylinder in a single part. The clutch is therefore operated directly by the concentric actuator which performs the functions of the clutch cylinder and of the thrust bearing.

## **Technical specifications**

Axle

EAN code 8432509664322

Diameter

34 mm

Material Aluminium

COMPATIBLE VEHICLES