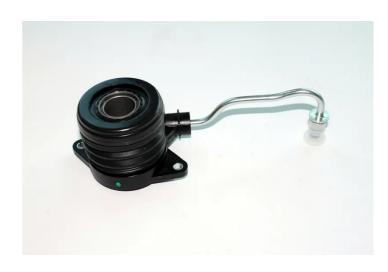

## CENTRAL CLUTCH RELEASE DEVICE E 23 043

## The E 23 043 central clutch release device is synonymous with reliability

Brembo's range of clutch cylinders consists not only of external clutch cylinders but also concentric clutch slave cylinders. The concentric clutch slave cylinder combines the functions of the thrust bearing and of the clutch cylinder in a single part. The clutch is therefore operated directly by the concentric actuator which performs the functions of the clutch cylinder and of the thrust bearing.