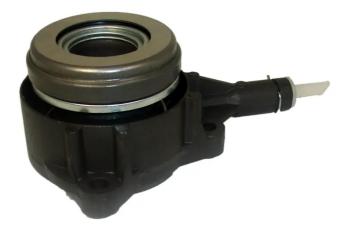

## CENTRAL CLUTCH RELEASE DEVICE E 24 017

Diameter

28 mm

The E 24 017 central clutch release device is synonymous with reliability

Brembo's range of clutch cylinders consists not only of external clutch cylinders but also concentric clutch slave cylinders. The concentric clutch slave cylinder combines the functions of the thrust bearing and of the clutch cylinder in a single part. The clutch is therefore operated directly by the concentric actuator which performs the functions of the clutch cylinder and of the thrust bearing.