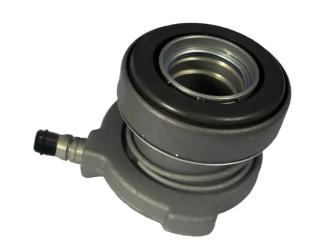

## The E 44 010 central clutch release device is synonymous with reliability

Brembo's range of clutch cylinders consists not only of external clutch cylinders but also concentric clutch slave cylinders. The concentric clutch slave cylinder combines the functions of the thrust bearing and of the clutch cylinder in a single part. The clutch is therefore operated directly by the concentric actuator which performs the functions of the clutch cylinder and of the thrust bearing.