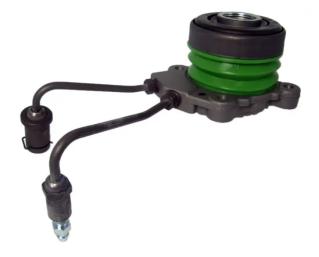

## CENTRAL CLUTCH RELEASE DEVICE E 50 011

The E 50 011 central clutch release device is synonymous with reliability

Brembo's range of clutch cylinders consists not only of external clutch cylinders but also concentric clutch slave cylinders. The concentric clutch slave cylinder combines the functions of the thrust bearing and of the clutch cylinder in a single part. The clutch is therefore operated directly by the concentric actuator which performs the functions of the clutch cylinder and of the thrust bearing.

### **Technical specifications**

| EAN code<br><b>8432509634684</b> | Axle           | Diameter<br><b>26</b> mm |
|----------------------------------|----------------|--------------------------|
| Threading                        | Braking system | Material                 |
| 10 x 1                           | FTE            | Aluminium                |