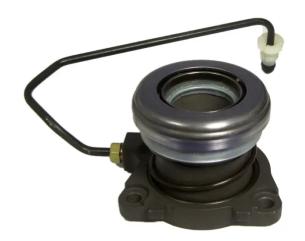

## The E 59 022 central clutch release device is synonymous with reliability

Brembo's range of clutch cylinders consists not only of external clutch cylinders but also concentric clutch slave cylinders. The concentric clutch slave cylinder combines the functions of the thrust bearing and of the clutch cylinder in a single part. The clutch is therefore operated directly by the concentric actuator which performs the functions of the clutch cylinder and of the thrust bearing.

## **Technical specifications**

EAN code
8432509660683

Axle

Diameter
34 mm

Threading
Braking system
Material
10 x 1

FTE
Aluminium

**COMPATIBLE VEHICLES** 