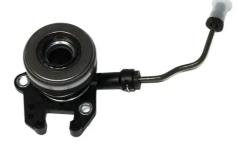

## CENTRAL CLUTCH RELEASE DEVICE E 59 024

The E 59 024 central clutch release device is synonymous with reliability

Brembo's range of clutch cylinders consists not only of external clutch cylinders but also concentric clutch slave cylinders. The concentric clutch slave cylinder combines the functions of the thrust bearing and of the clutch cylinder in a single part. The clutch is therefore operated directly by the concentric actuator which performs the functions of the clutch cylinder and of the thrust bearing.