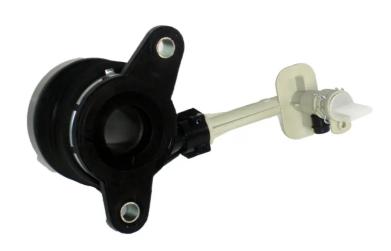

## The E 68 006 central clutch release device is synonymous with reliability

Brembo's range of clutch cylinders consists not only of external clutch cylinders but also concentric clutch slave cylinders. The concentric clutch slave cylinder combines the functions of the thrust bearing and of the clutch cylinder in a single part. The clutch is therefore operated directly by the concentric actuator which performs the functions of the clutch cylinder and of the thrust bearing.

## **Technical specifications**

EAN code

8432509661406

Axle

Diameter

**30** mm

Material

**Aluminium** 