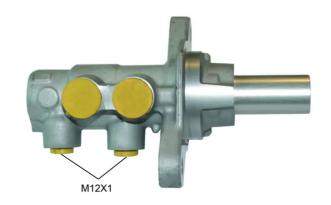

## **Technical specifications**

Threading Braking system Material

12 X 1 (2) Bosch Aluminium

**COMPATIBLE VEHICLES** 