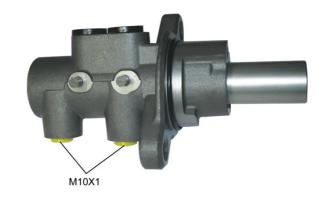

## **Technical specifications**

Threading Braking system Material

10 X 1 (2) Bosch Aluminium

**COMPATIBLE VEHICLES** 