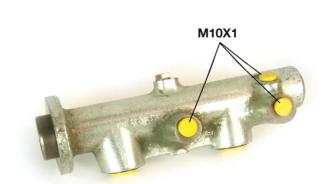

## **Technical specifications**

| EAN code<br><b>8432509609538</b> | Axle                      | Diameter<br><b>22,2</b> mm |
|----------------------------------|---------------------------|----------------------------|
| Threading<br><b>10 x 1 (3)</b>   | Braking system <b>APL</b> | Material<br>Cast Iron      |