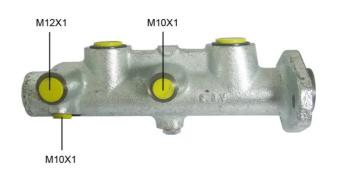

## **Technical specifications**

| EAN code<br><b>8432509609545</b>      | Axle                            | Diameter<br>22,2 mm          |
|---------------------------------------|---------------------------------|------------------------------|
| Threading<br>10 x 1 (2),12 x 1<br>(1) | Braking system<br><b>Bendix</b> | Material<br><b>Cast Iron</b> |