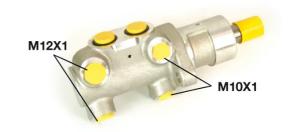

## **Technical specifications**

EAN code Axle 8432509609620

Diameter

**25,4** mm

Threading

12 x 1 (2),10 x 1 (2)

Material Aluminium

**COMPATIBLE VEHICLES** 