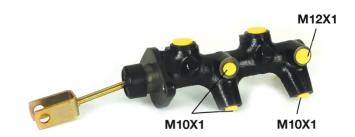

## **Technical specifications**

EAN code
8432509636299

Axle

Diameter
17,75 mm

Threading
12 x 1 (1),10 x 1
(3)

Braking system
TRW

Cast Iron

**COMPATIBLE VEHICLES** 