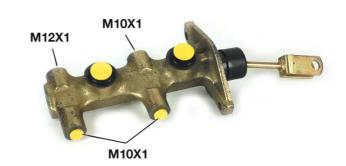

## **Technical specifications**

EAN code
8432509636312

Axle

Diameter
17,5 mm

Threading
12 x 1 (1),10 x 1
(3)

Braking system
TRW

Cast Iron

**COMPATIBLE VEHICLES** 