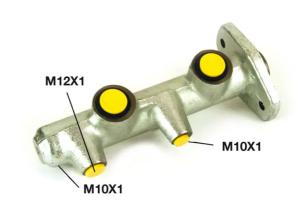

## **Technical specifications**

| EAN code<br><b>8432509636367</b>      | Axle                            | Diameter<br><b>22,2</b> mm |
|---------------------------------------|---------------------------------|----------------------------|
| Threading<br>10 x 1 (2),12 x 1<br>(1) | Braking system<br><b>Bendix</b> | Material<br>Cast Iron      |