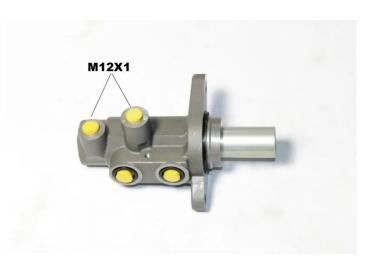

## **Technical specifications**

EAN code

Axle

8432509666357

Material

Threading **12 X 1 (2)** 

**Aluminium** 

**COMPATIBLE VEHICLES** 