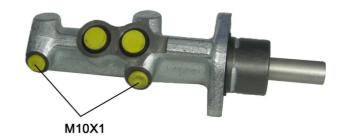

## **Technical specifications**

EAN code Diameter 8432509647752 Axle 23,81 mm

Threading Material 10 x 1 (2) Aluminium

**COMPATIBLE VEHICLES** 