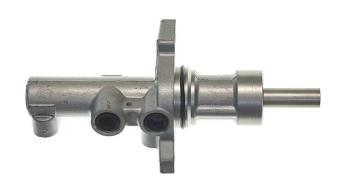

## CLUTCH MASTER CYLINDER M 50 042

The M 50 042 brake master cylinder is synonymous with reliability

For the braking system to work well, all the components of the brake master cylinder must meet the highest standards of quality and strength. All Brembo brake master cylinders are subjected to complete in-line checks which guarantee conformity to the strictest standards.

## **Technical specifications**

EAN code
8432509653128

Axle

Diameter
26,98 mm

Threading
Braking system
Material
12 x 1 (2)
Bosch
Aluminium

**COMPATIBLE VEHICLES** 