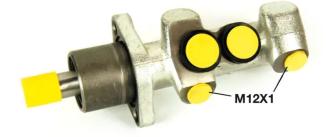

## CLUTCH MASTER CYLINDER M 61 016

The M 61 016 brake master cylinder is synonymous with reliability

For the braking system to work well, all the components of the brake master cylinder must meet the highest standards of quality and strength. All Brembo brake master cylinders are subjected to complete in-line checks which guarantee conformity to the strictest standards.

#### **Technical specifications**

| EAN code<br><b>8432509611258</b> | Axle           | Diameter<br><b>23,81</b> mm |
|----------------------------------|----------------|-----------------------------|
| Threading                        | Braking system | Material                    |
| 12 x 1 (2)                       | <b>Bendix</b>  | Cast Iron                   |