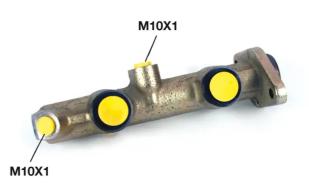

## **Technical specifications**

| EAN code<br><b>8432509611586</b> | Axle           | Diameter<br><b>17,46</b> mm |
|----------------------------------|----------------|-----------------------------|
| Threading                        | Braking system | Material                    |
| <b>10 x 1 (2)</b>                | <b>Bendix</b>  | Cast Iron                   |