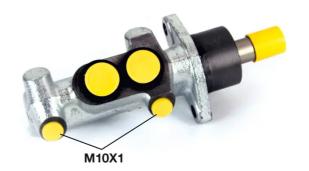

## **Technical specifications**

| EAN code      | Axle           | Diameter        |
|---------------|----------------|-----------------|
| 8432509638163 | AAIC           | <b>23,81</b> mm |
| Threading     | Braking system | Material        |
| 10 x 1 (2)    | Bendix         | Cast Iron       |