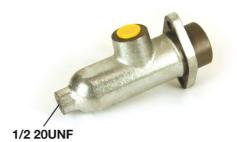

## **Technical specifications**

| EAN code<br><b>8432509638231</b>   | Axle                  | Diameter<br><b>31,75</b> mm |
|------------------------------------|-----------------------|-----------------------------|
| Threading<br><b>1/2 20 UNF (1)</b> | Material<br>Cast Iron |                             |