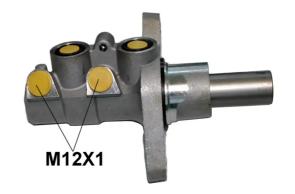

## **Technical specifications**

EAN code

8432509666494

Axle

Threading

Braking system

Material

12 X 1 (2)