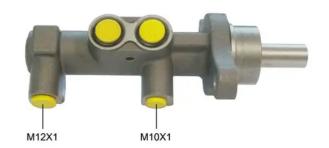

## **Technical specifications**

EAN code
8432509638743

Axle

Diameter
20,64 mm

Threading
10 X 1 (1),12 X 1
ATE

Material
Aluminium

**COMPATIBLE VEHICLES** 