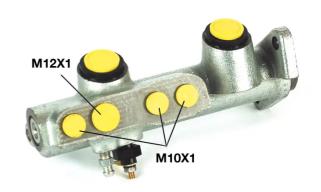

## **Technical specifications**

EAN code
8432509638811

Axle

Diameter
20,64 mm

Threading
12 x 1 (1),10 x 1
(3)

Braking system
Bendix

Cast Iron

**COMPATIBLE VEHICLES** 