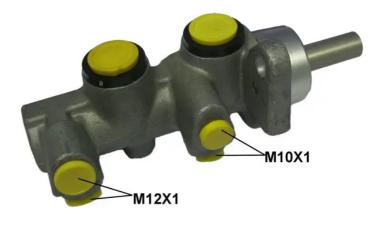

## **Technical specifications**

| EAN code<br>8432509654644      | Axle                         | Diameter<br><b>20,64</b> mm |
|--------------------------------|------------------------------|-----------------------------|
| Threading<br>12 x 1 (2),10 x 1 | Material<br><b>Aluminium</b> |                             |