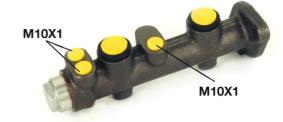

#### **Technical specifications**

| EAN code<br><b>8432509612811</b> | Axle                  | Diameter<br><b>19,05</b> mm |
|----------------------------------|-----------------------|-----------------------------|
| Threading<br><b>10 x 1 (3)</b>   | Material<br>Cast Iron |                             |