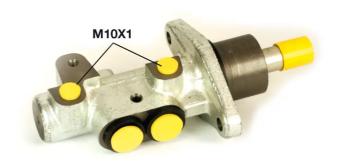

## **Technical specifications**

EAN code
8432509612965

Axle

Diameter
22,23 mm

Threading

Braking system

Material

10 x 1 (2) ATE Cast Iron