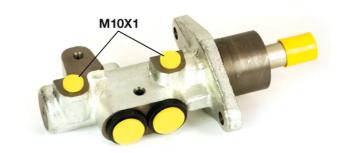

## **Technical specifications**

EAN code
8432509612972

Axle

Diameter
23,81 mm

Threading
Braking system
Material
10 x 1 (2)

ATE

Cast Iron

**COMPATIBLE VEHICLES** 