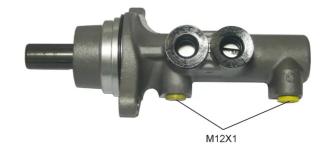

## **Technical specifications**

| EAN code      | Axle           | Diameter        |
|---------------|----------------|-----------------|
| 8432509664568 | Axie           | <b>23,81</b> mm |
| Threading     | Braking system | Material        |
| 12 x 1 (2)    | FTE            | Aluminium       |