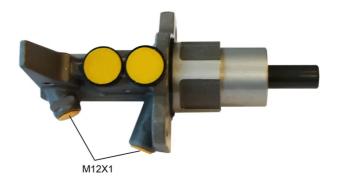

### **Technical specifications**

| Threading                 | Braking system | Material         |
|---------------------------|----------------|------------------|
| <b>12 X 1 (2)</b>         | <b>TRW</b>     | <b>Aluminium</b> |
| EAN code<br>8432509666616 | Axle           |                  |