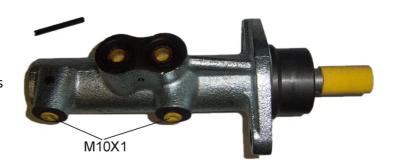

## **Technical specifications**

EAN code Axle Diameter 8432509639467 Axle 28,58 mm

Threading Material 10 x 1 (2) Cast Iron

**COMPATIBLE VEHICLES** 