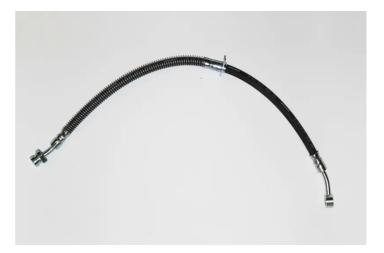

## **BRAKE HOSE** T 30 139

The T 30 139 brake hose is synonymous with reliability

Brembo flexible brake hoses are made in Semperit, a material that guarantees superior standards in terms of strength and flexibility. All Brembo pipes are manufactured and tested according to SAE J14014Q / 2010 international standards, which set stringent safety and reliability requirements which the pipes must meet.

## **Technical specifications**

| EAN code             | Axle                     | Length        |
|----------------------|--------------------------|---------------|
| 8432509663172        | Front                    | <b>469</b> mm |
| Threading 1<br>F10X1 | Threading 2<br><b>10</b> |               |