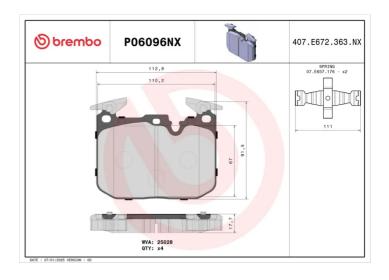

## **Technical specifications**

| EAN code<br><b>8020584130766</b>           | Axle<br>Front              | Thickness 18 mm                                       |
|--------------------------------------------|----------------------------|-------------------------------------------------------|
| Width 113 mm                               | Height<br><b>91</b> mm     | Braking system  Brembo                                |
| Wear indicator Prepared for wear indicator | WVA number<br><b>25028</b> | Accessories With anti-squeal shim With counterweights |