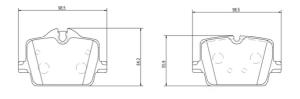

### **Technical specifications**

| EAN code             | Axle         | Thickness      |
|----------------------|--------------|----------------|
| <b>8020584118917</b> | <b>Rear</b>  | <b>17</b> mm   |
| Width                | Height       | Braking system |
| <b>99</b> mm         | <b>56</b> mm | <b>TRW</b>     |