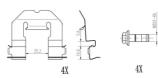

#### Wear indicator

Prepared for wear indicator

WVA number 21433,21434

Accessories With accessories With anti-squeal shim With brake caliper bolts

4X

**COMPATIBLE VEHICLES** 