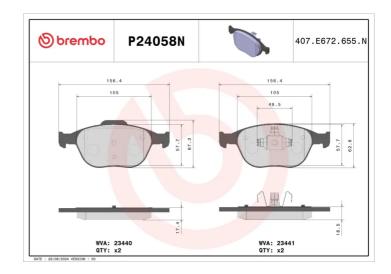

#### **Technical specifications**

| EAN code       | Axle         | Thickness        |
|----------------|--------------|------------------|
| 8020584097021  | Front        | <b>18</b> mm     |
| Width          | Height       | Braking system   |
| <b>156</b> mm  | <b>63</b> mm | Teves            |
|                |              | Accessories      |
| Wear indicator | WVA number   | With accessories |

23440,23441

Accessories With accessories With anti-squeal shim With piston clip