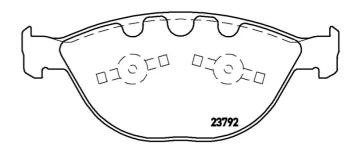

## **Technical specifications**

EAN code Axle Thickness
8020584059951 Front 21 mm

Width Height Braking system
193 mm Teves

Accessories

Wear indicator
Prepared for wear indicator

WVA number
23791,23792

With accessories With anti-squeal shim With piston clip