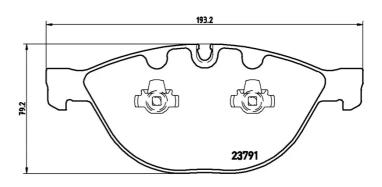

## **Technical specifications**

EAN code Axle Thickness
8020584059951 Front 21 mm

Width Height Braking system
193 mm Teves

Accessories

Wear indicator
Prepared for wear indicator

WVA number
23791,23792

With accessories With anti-squeal shim With piston clip