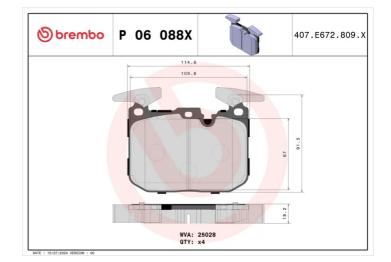

### **Technical specifications**

| EAN code                            | Axle                       | Thickness                               |
|-------------------------------------|----------------------------|-----------------------------------------|
| 8020584068663                       | Front                      | <b>18</b> mm                            |
| Width                               | Height                     | Braking system                          |
| 115 mm                              | <b>92</b> mm               | <b>Brembo</b>                           |
| Wear indicator<br>Prepared for wear | WVA number<br><b>25028</b> | Accessories<br>With anti-squeal<br>shim |