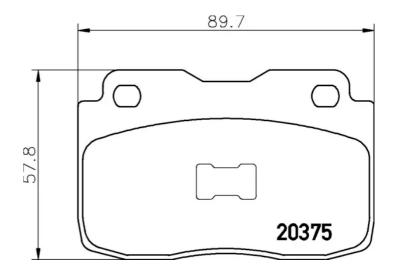

### **Technical specifications**

| EAN code                         | Axle                       | Thickness                               |
|----------------------------------|----------------------------|-----------------------------------------|
| 8020584050958                    | Front                      | <b>16</b> mm                            |
| Width                            | Height                     | Braking system                          |
| <b>90</b> mm                     | <b>58</b> mm               | <b>Teves</b>                            |
| Wear indicator<br><b>Without</b> | WVA number<br><b>20375</b> | Accessories<br>With anti-squeal<br>shim |