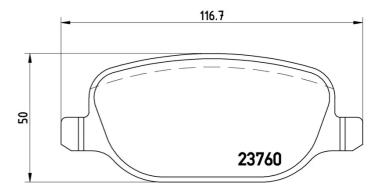

#### **Technical specifications** Thickness EAN code Axle 8020584051597 Rear 18 mm Width Height Braking system 117 mm 50 mm Lucas Accessories With accessories Wear indicator WVA number With anti-squeal Without 23760 shim