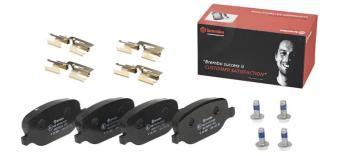

## **BRAKE PAD** P 23 089

The P 23 089 brake pad is synonymous with reliability

The Brembo brake pad guarantees ultimate safety when braking thanks to the use of more than 100 different compounds, designed according to the type of vehicle and use. Stopping distances reduced to a minimum, maximum driving comfort and silent operation are the most important features of Brembo materials. Brembo brake pads are supplied together with an extensive range of accessories and assembly kits for professionalstandard installation.

- **OE-equivalent S**
- Brembo quality  $\checkmark$
- ECE-R90 certificate
- Safety
- Performance
- Comfort
- With accessories