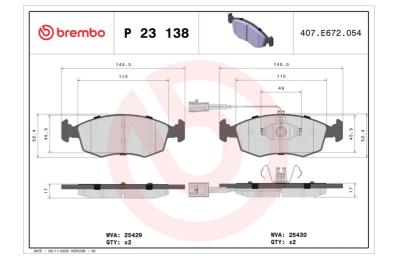

## **BRAKE PAD** P 23 138

The P 23 138 brake pad is synonymous with reliability

The Brembo brake pad guarantees ultimate safety when braking thanks to the use of more than 100 different compounds, designed according to the type of vehicle and use. Stopping distances reduced to a minimum, maximum driving comfort and silent operation are the most important features of Brembo materials. Brembo brake pads are supplied together with an extensive range of accessories and assembly kits for professionalstandard installation.

- OE-equivalent
- Brembo quality
- ECE-R90 certificate
- Safety
- Performance
- Comfort
- With accessories

| Technical specifications          |                                  |                                                                                 |
|-----------------------------------|----------------------------------|---------------------------------------------------------------------------------|
| EAN code                          | Axle                             | Thickness                                                                       |
| <b>8020584104835</b>              | Front                            | <b>17</b> mm                                                                    |
| Width                             | Height                           | Braking system                                                                  |
| <b>149</b> mm                     | <b>53</b> mm                     | <b>Teves</b>                                                                    |
| Wear indicator<br><b>Electric</b> | WVA number<br><b>25429,25430</b> | Accessories<br>With accessories<br>With anti-squeal<br>shim<br>With piston clip |