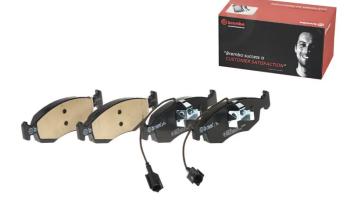

## **BRAKE PAD** P 23 138

The P 23 138 brake pad is synonymous with reliability

The Brembo brake pad guarantees ultimate safety when braking thanks to the use of more than 100 different compounds, designed according to the type of vehicle and use. Stopping distances reduced to a minimum, maximum driving comfort and silent operation are the most important features of Brembo materials. Brembo brake pads are supplied together with an extensive range of accessories and assembly kits for professionalstandard installation.

- OE-equivalent
- Brembo quality
- ECE-R90 certificate
- Safety
- Performance
- Comfort
- With accessories

| Technical specifications          |                                  |                                                                                 |
|-----------------------------------|----------------------------------|---------------------------------------------------------------------------------|
| EAN code                          | Axle                             | Thickness                                                                       |
| <b>8020584104835</b>              | Front                            | <b>17</b> mm                                                                    |
| Width                             | Height                           | Braking system                                                                  |
| <b>149</b> mm                     | <b>53</b> mm                     | <b>Teves</b>                                                                    |
| Wear indicator<br><b>Electric</b> | WVA number<br><b>25429,25430</b> | Accessories<br>With accessories<br>With anti-squeal<br>shim<br>With piston clip |