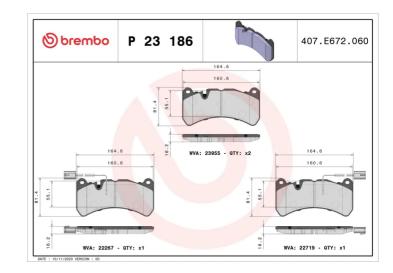

#### **Technical specifications**

| EAN code        | Axle              | Thickness        |
|-----------------|-------------------|------------------|
| 8020584087398   | Front             | <b>16</b> mm     |
| Width           | Height            | Braking system   |
| <b>165</b> mm   | <b>81</b> mm      | Brembo           |
| Wear indicator  | WVA number        | Accessories      |
| <b>Electric</b> | 22267,22719,23955 | With anti-squeal |

iti-squea shim