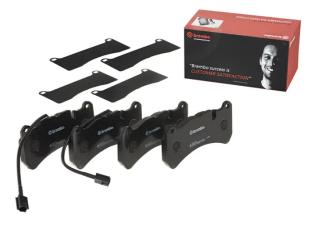

## **BRAKE PAD** P 23 186

The P 23 186 brake pad is synonymous with reliability

The Brembo brake pad guarantees ultimate safety when braking thanks to the use of more than 100 different compounds, designed according to the type of vehicle and use. Stopping distances reduced to a minimum, maximum driving comfort and silent operation are the most important features of Brembo materials. Brembo brake pads are supplied together with an extensive range of accessories and assembly kits for professionalstandard installation.

- OE-equivalent 1
- Brembo quality  $\checkmark$
- ECE-R90 certificate
- Safety  $\checkmark$
- Performance
- Comfort

#### **Technical specifications**

| EAN code        | Axle              | Thickness        |
|-----------------|-------------------|------------------|
| 8020584087398   | Front             | <b>16</b> mm     |
| Width           | Height            | Braking system   |
| <b>165</b> mm   | <b>81</b> mm      | Brembo           |
| Wear indicator  | WVA number        | Accessories      |
| <b>Electric</b> | 22267,22719,23955 | With anti-squeal |