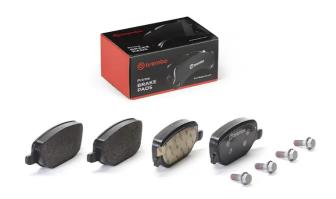

## The P 23 199 brake pad is synonymous with reliability

The Brembo brake pad guarantees ultimate safety when braking thanks to the use of more than 100 different compounds, designed according to the type of vehicle and use. Stopping distances reduced to a minimum, maximum driving comfort and silent operation are the most important features of Brembo materials. Brembo brake pads are supplied together with an extensive range of accessories and assembly kits for professional-standard installation.

## **Technical specifications**

| EAN code                         | Axle                    | Thickness                                                                   |
|----------------------------------|-------------------------|-----------------------------------------------------------------------------|
| 8020584124918                    | Rear                    | <b>18</b> mm                                                                |
| Width                            | Haiabt                  |                                                                             |
| width                            | Height                  | Braking system                                                              |
| <b>117</b> mm                    | <b>50</b> mm            | TRW                                                                         |
| Wear indicator<br><b>Without</b> | WVA number <b>23811</b> | Accessories With accessories With anti-squeal shim With brake caliper bolts |