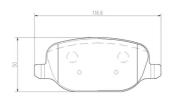

## **Technical specifications**

| EAN code                         | Axle                    | Thickness                                                                   |
|----------------------------------|-------------------------|-----------------------------------------------------------------------------|
| 8020584124918                    | Rear                    | <b>18</b> mm                                                                |
| Width                            | Haiabt                  |                                                                             |
| width                            | Height                  | Braking system                                                              |
| <b>117</b> mm                    | <b>50</b> mm            | TRW                                                                         |
| Wear indicator<br><b>Without</b> | WVA number <b>23811</b> | Accessories With accessories With anti-squeal shim With brake caliper bolts |