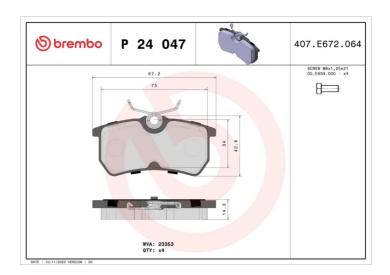

## BRAKE PAD P 24 047

## **Technical specifications**

| reemmear sp                      | cemeations                 |                                                                             |
|----------------------------------|----------------------------|-----------------------------------------------------------------------------|
| EAN code                         | Axle                       | Thickness                                                                   |
| <b>8020584052198</b>             | <b>Rear</b>                | <b>14</b> mm                                                                |
| Width                            | Height                     | Braking system                                                              |
| <b>87</b> mm                     | <b>43</b> mm               | <b>Lucas</b>                                                                |
| Wear indicator<br><b>Without</b> | WVA number<br><b>23353</b> | Accessories With accessories With anti-squeal shim With brake caliper bolts |