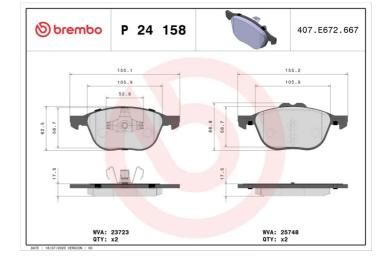

### **Technical specifications**

| EAN code                         | Axle                      | Thickness                               |
|----------------------------------|---------------------------|-----------------------------------------|
| <b>8020584109724</b>             | Front                     | <b>18</b> mm                            |
| Width                            | Height                    | Braking system                          |
| <b>155</b> mm                    | <b>62</b> mm              | <b>Teves</b>                            |
| Wear indicator<br><b>Without</b> | WVA number<br>23723,25748 | Accessories<br>With anti-squeal<br>shim |