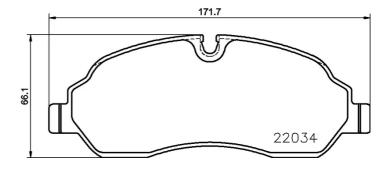

## **Technical specifications**

| EAN code<br><b>8020584125359</b> | Axle<br><b>Front</b>       | Thickness <b>17</b> mm                             |
|----------------------------------|----------------------------|----------------------------------------------------|
| Width <b>172</b> mm              | Height<br><b>66</b> mm     | Braking system  Bosch                              |
| Wear indicator <b>Electric</b>   | WVA number<br><b>22034</b> | Accessories With accessories With anti-squeal shim |