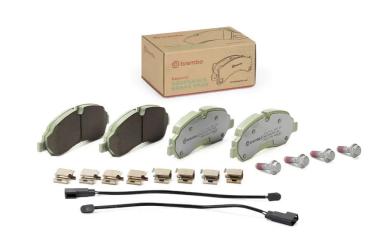

## **GREENANCE BRAKE PAD P 24 171G**

With brake caliper

bolts

## The brake pad P 24 171G to be combined with the Greenance brake disc

The Beyond Greenance brake pad in combination with the Greenance brake disc will reduce PM10 and PM2.5 fine particulate emissions, limiting the environmental footprint of your driving. This brake pad is part of the Beyond Greenance Kit, to guarantee superior resistance to wear and therefore longer durability of components.

- Brembo quality
- ✓ ECE-R90 certificate
- ✓ Comfort
- ✓ Dust reduction
- Green packaging