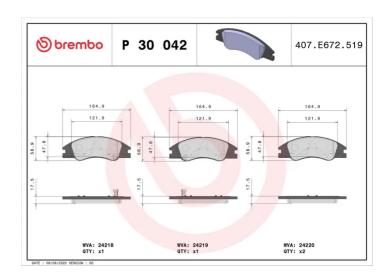

## **Technical specifications**

**Thickness** EAN code Axle 8020584060803 Front 17 mm Width Height Braking system 165 mm **59** mm Mando Accessories Wear indicator WVA number With anti-squeal Acoustic 24218,24219,24220