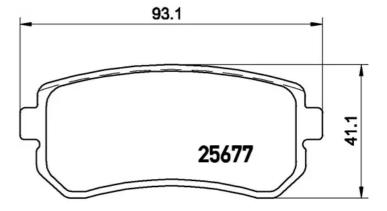

## Technical specifications

| EAN code             | Axle         | Thickness      |
|----------------------|--------------|----------------|
| <b>8020584109892</b> | <b>Rear</b>  | <b>16</b> mm   |
| Width                | Height       | Braking system |
| <b>93</b> mm         | <b>41</b> mm | <b>Mando</b>   |
|                      |              | Accessories    |

Wear indicatorWVA numberAcoustic25677,25678,25679

Accessories With accessories With anti-squeal shim With piston clip

COMPATIBLE VEHICLES